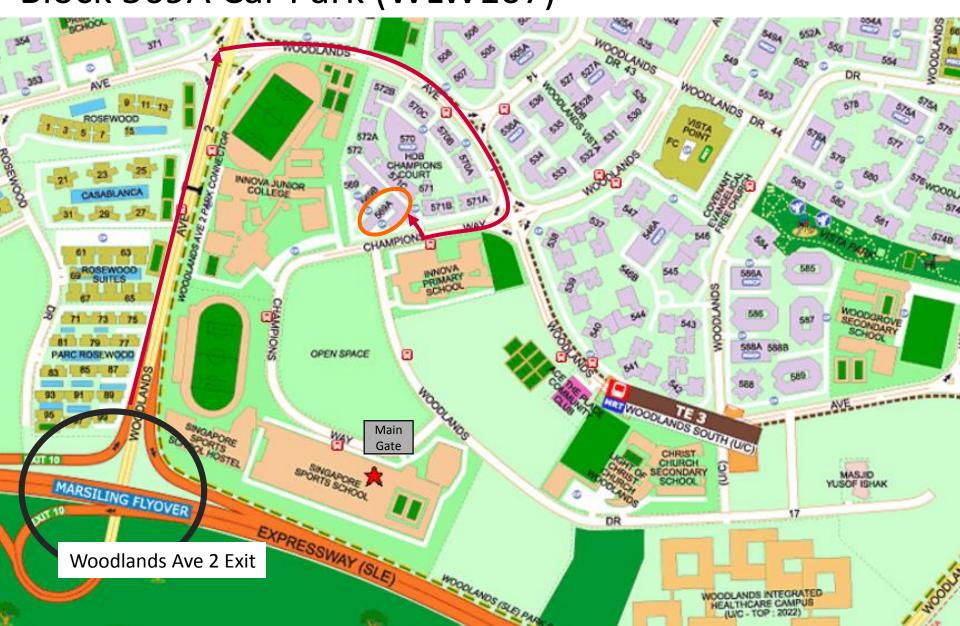

### Parking At Champions Way Block 569A Car Park (WLW107)

# Parking At Champions Way Block 569A Car Park (WLW107)

- From SLE, take Woodlands Ave 2 exit
- Continue along Woodlands Ave 2. At first traffic junction, turn right onto Woodlands Ave 1.
- Turn right onto Champions Way
- Turn right into Block 569A