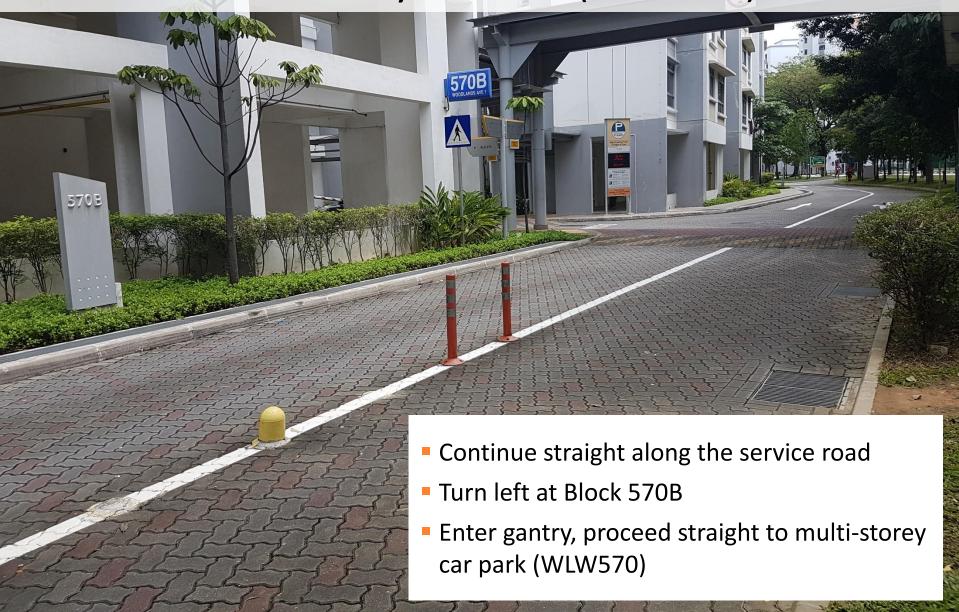

#### **Contents**



- Parking at Woodlands Avenue 1
  Block 570 Multi-Storey Car Park (WLW570)
- Parking at Champions Way
  Block 569A Car Park (WLW107)
- Walking to Singapore Sports School From Nearby Car Parks







### Woodlands Avenue 1 Block 570 Multi-Storey Car Park WLW570

















## **Block 569A Champions Way**Car Park WLW107







### Parking At Champions Way Block 569A Car Park (WLW107)



# Parking At Champions Way Block 569A Car Park (WLW107)



- From SLE, take Woodlands Ave 2 exit
- Continue along Woodlands Ave 2. At first traffic junction, turn right onto Woodlands Ave 1.
- Turn right onto Champions Way
- Turn right into Block 569A





### Walking To Singapore Sports School From Nearby Car Parks