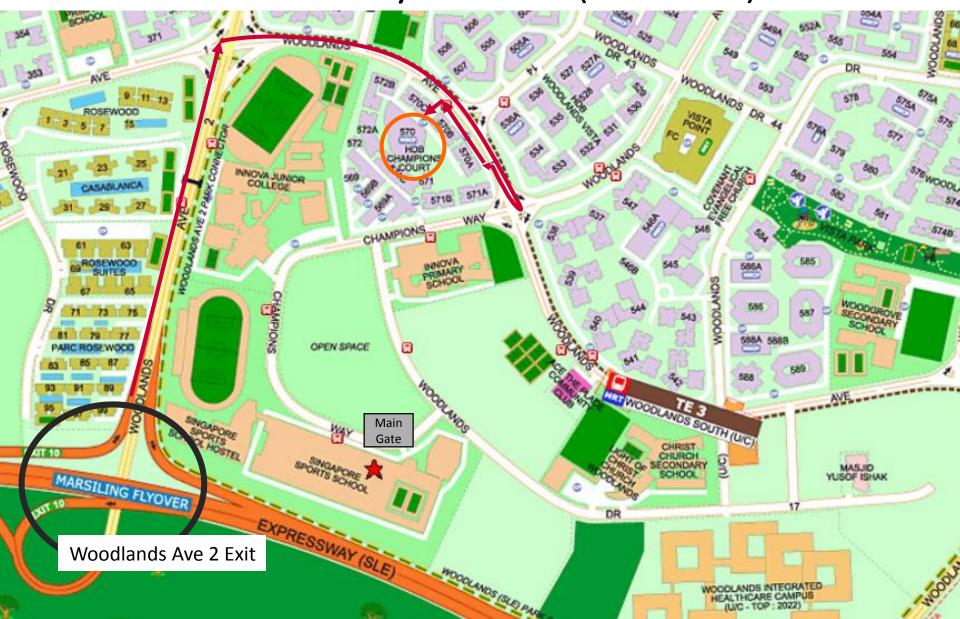

#### **Contents**



- Parking at Woodlands Avenue 1
  Block 570 Multi-Storey Car Park (WLW570)
- Parking at Champions Way
  Block 569A Car Park (WLW107)
- Walking to Singapore Sports School From Nearby Car Parks







### Woodlands Avenue 1 Block 570 Multi-Storey Car Park WLW570

















## **Block 569A Champions Way**Car Park WLW107







### Parking At Champions Way Block 569A Car Park (WLW107)



# Parking At Champions Way Block 569A Car Park (WLW107)



- From SLE, take Woodlands Ave 2 exit
- Continue along Woodlands Ave 2. At first traffic junction, turn right onto Woodlands Ave 1.
- Turn right onto Champions Way
- Turn right into Block 569A





### Walking To Singapore Sports School From Nearby Car Parks