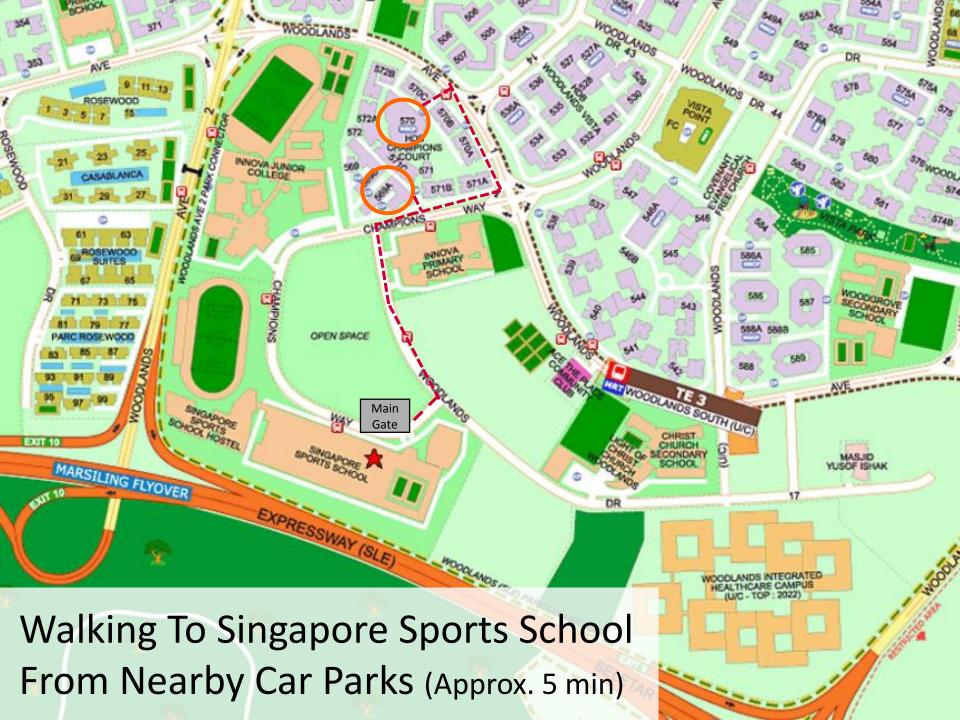

#### **Contents**



- Parking at Woodlands Avenue 1
  Block 570 Multi-Storey Car Park (WLW570)
- Parking at Champions Way
  Block 569A Car Park (WLW107)
- Walking to Singapore Sports School From Nearby Car Parks







### Woodlands Avenue 1 Block 570 Multi-Storey Car Park WLW570

















## **Block 569A Champions Way**Car Park WLW107







### Parking At Champions Way Block 569A Car Park (WLW107)



# Parking At Champions Way Block 569A Car Park (WLW107)



- From SLE, take Woodlands Ave 2 exit
- Continue along Woodlands Ave 2. At first traffic junction, turn right onto Woodlands Ave 1.
- Turn right onto Champions Way
- Turn right into Block 569A





### Walking To Singapore Sports School From Nearby Car Parks