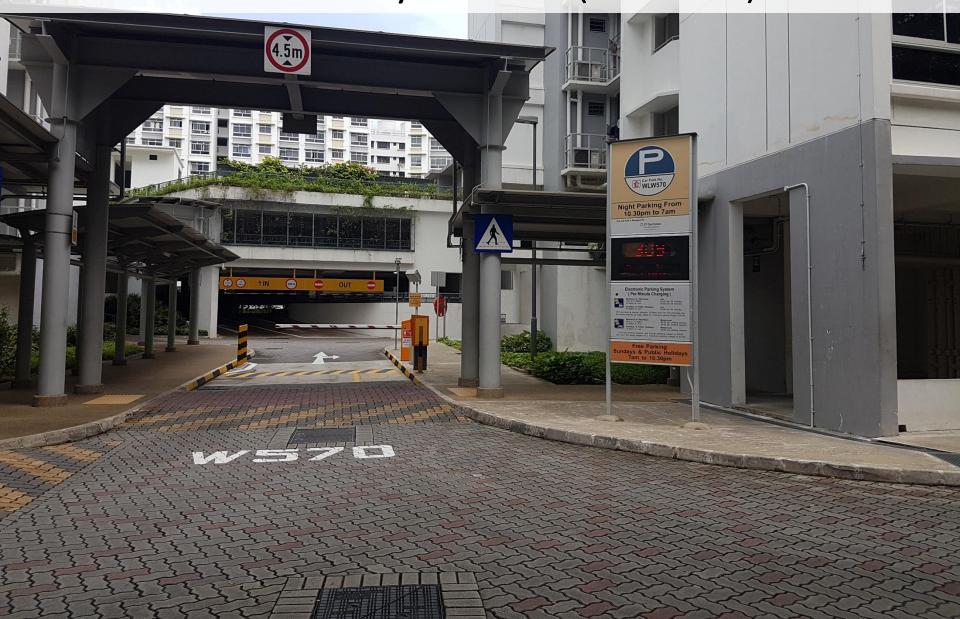

#### **Contents**



- Parking at Woodlands Avenue 1
  Block 570 Multi-Storey Car Park (WLW570)
- Parking at Champions Way
  Block 569A Car Park (WLW107)
- Walking to Singapore Sports School From Nearby Car Parks







### Woodlands Avenue 1 Block 570 Multi-Storey Car Park WLW570

















## **Block 569A Champions Way**Car Park WLW107







### Parking At Champions Way Block 569A Car Park (WLW107)



# Parking At Champions Way Block 569A Car Park (WLW107)



- From SLE, take Woodlands Ave 2 exit
- Continue along Woodlands Ave 2. At first traffic junction, turn right onto Woodlands Ave 1.
- Turn right onto Champions Way
- Turn right into Block 569A





### Walking To Singapore Sports School From Nearby Car Parks