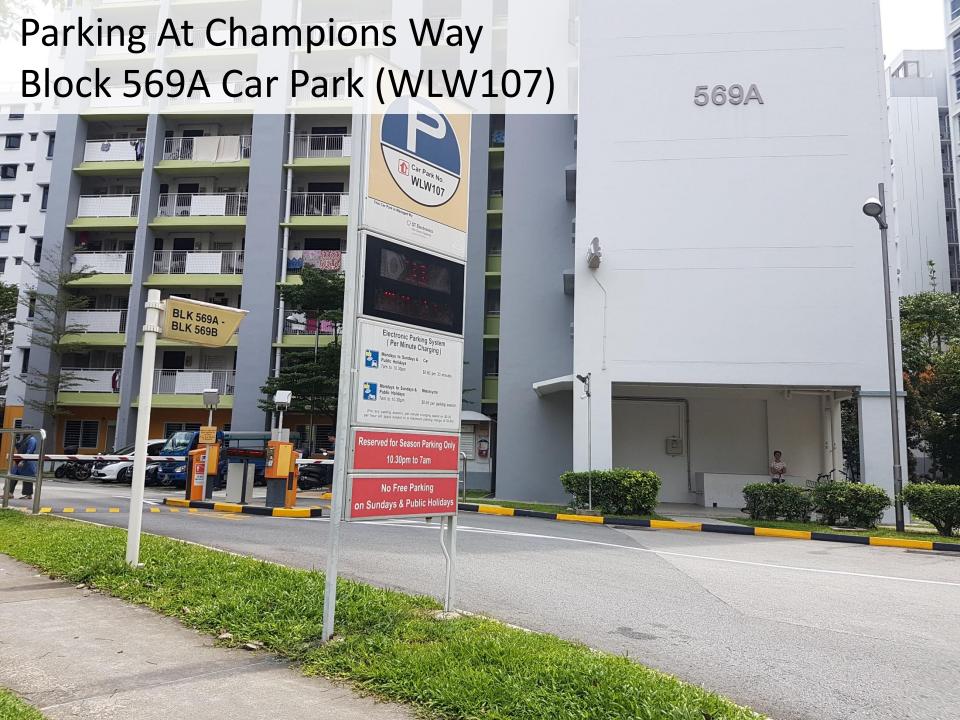

### Parking At Champions Way Block 569A Car Park (WLW107)

# Parking At Champions Way Block 569A Car Park (WLW107)

- From SLE, take Woodlands Ave 2 exit
- Continue along Woodlands Ave 2. At first traffic junction, turn right onto Woodlands Ave 1.
- Turn right onto Champions Way
- Turn right into Block 569A