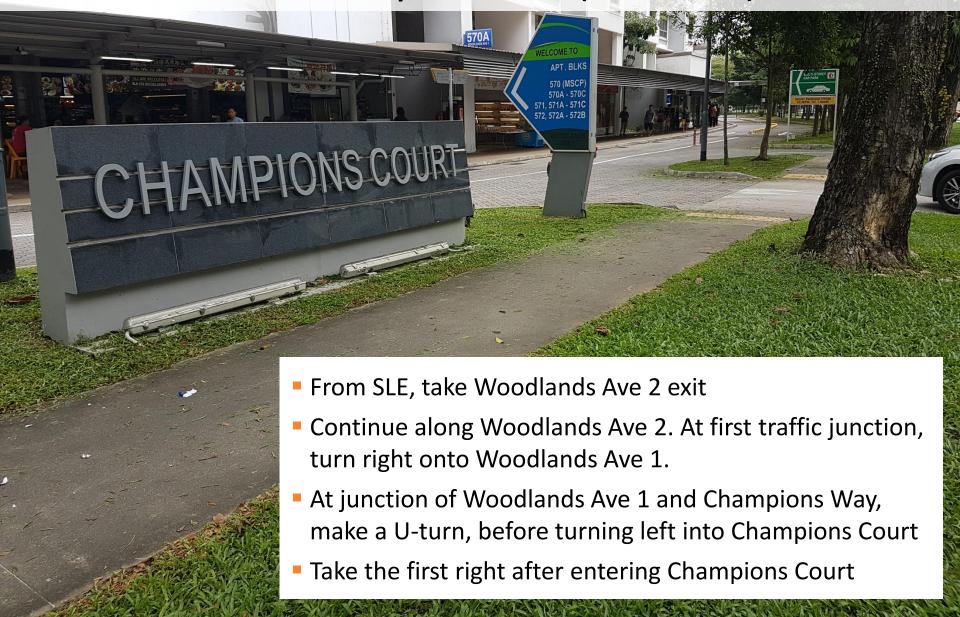

# Parking At Champions Way Block 569A Car Park (WLW107)

- From SLE, take Woodlands Ave 2 exit
- Continue along Woodlands Ave 2. At first traffic junction, turn right onto Woodlands Ave 1.
- Turn right onto Champions Way
- Turn right into Block 569A